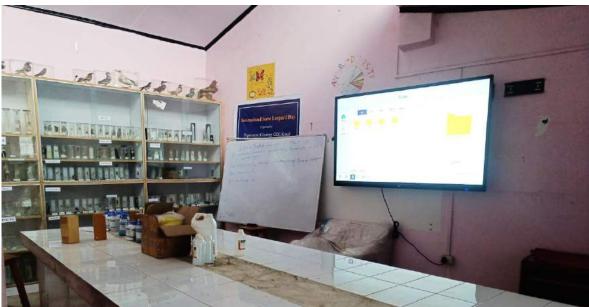

#### 9. Technology Infrastructure:

The College runs number of skill courses that are enlisted at the National Skill Development Cooperation and are mentioned as sector skills. The following the various skill courses that are functional in the college these are

- A. Graphic Designer.
- B. Personal Makeup Artist.
- C. Yoga.
- D. Traditional Hand Embroidery.
- E. Guest service Associate (Housekeeping).
- F. Assistant beauty therapist.

Apart from these skill courses the college has computer labs, with internet connectivity.

The college also carry out distance education learning platforms like IGNOU, MANNU.

- 10. <u>Security Measures:</u> The college campus is under CCTV surveillance. With CCTV cameras installed in the college campus and in the class rooms.
- 11. *Environmental Initiatives*: The college has eco-friendly practices or initiatives the college has adopted, solid waste management.