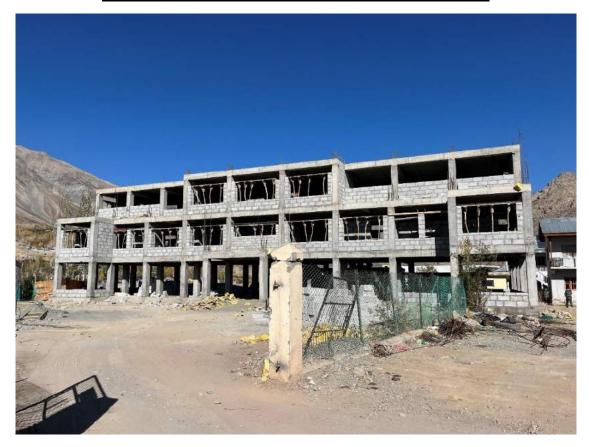

## **UPCOMING INFRASTRUCTURE PROJECTS**

1. <u>Laboratory block with State of art Science Museum and Laboratories</u>. is under the head for department of Zoology and Botany and a Biological Museum.

2. <u>New Building for the Department of Biotechnology, Biochemistry, Geology</u> under the head and a computer laboratory.

3. New Department of Commerce and Lecture rooms

4. Open Air theater

5. Indoor Stadium, Gym and Multipurpose Hall for the Department of Physical sciences

6. Construction of new Gate and tiled pathways. Under the new landscaping plan.

7. New Lecture Block and Examination Halls. Under the

8. Botanical Garden.

9. <u>New Administrative Building</u>.
10. <u>New building for Canteen</u> with separate dining area for staff and students

4.1.1 - The Institution has adequate infrastructure and physical facilities for teaching-learning. viz., classrooms, laboratories, computing equipment etc.