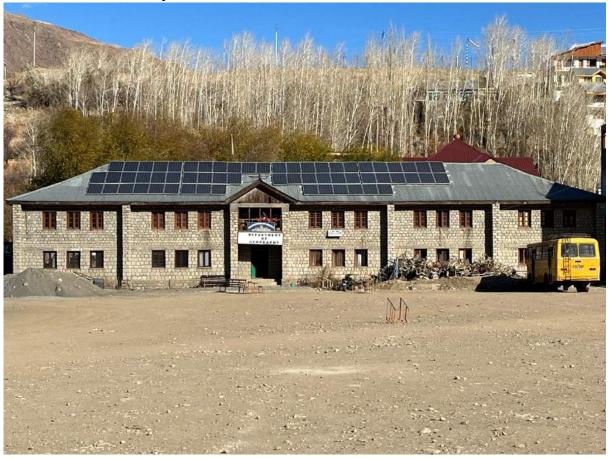

#### 9. Technology Infrastructure:

The College runs number of skill courses that are enlisted at the National Skill Development Cooperation and are mentioned as sector skills. The following the various skill courses that are functional in the college these are

- A. Graphic Designer.
- B. Personal Makeup Artist.
- C. Yoga.
- D. Traditional Hand Embroidery.
- E. Guest service Associate (Housekeeping).
- F. Assistant beauty therapist.

Apart from these skill courses the college has computer labs, with internet connectivity.

The college is entirely self-sufficient as the campus is entirely solar powered.