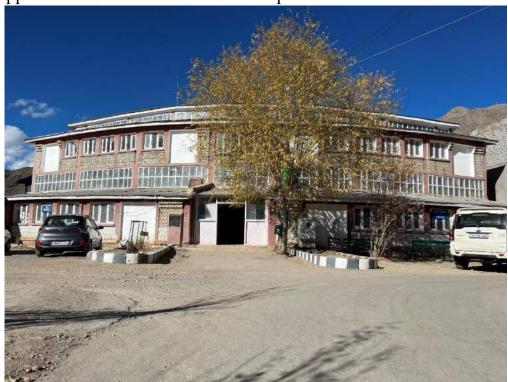

## 1. Location and Accessibility:

The Govt. Degree College Kargil is in the heart of Suru Valley and is located at Bagh-e-Khomeini – the extreme western part of Khurbathang plateau, some 500 feet above the Kargil town. The location of the college and the surrounding provide the very congenial and tranquil atmosphere for academic pursuit. As far as transportation is concerned, the college has three buses as means of transportation and this makes college accessible to the students coming from different parts of the district.

# 2. Campus Layout:

The college has seven academic buildings and one administrative building, a girl hostel, and an open theater,

## 3. Academic Buildings:

The college has seven academic buildings which include:

a. <u>Old Lecture Blocks</u> - The Old lecture block has four classes each with the seating capacity of 50 students. Each class room has audio visual aids (projectors).

b. Old Commerce Block - The old commerce block has Department of commerce with its one lecture hall and computer lab. It also has Department of Psychology with its lecture hall, and Department of Geology with its own lecture hall and a museum.