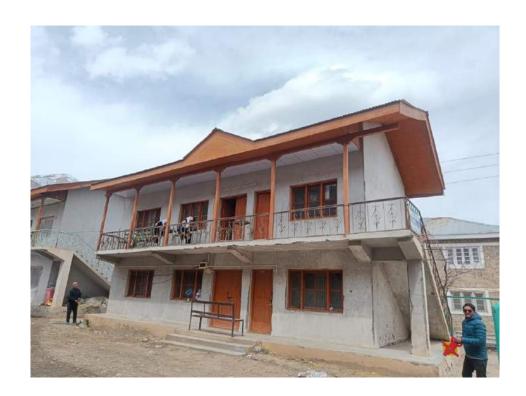

6. <u>Hostel Facilities:</u> The college has on-campus accommodation for college female students in Girls Hostel. The Girls hostel has 24 rooms, each room can accommodate 3 girls. Therefore, in total Girls Hostel can has a capacity of 72 girls.