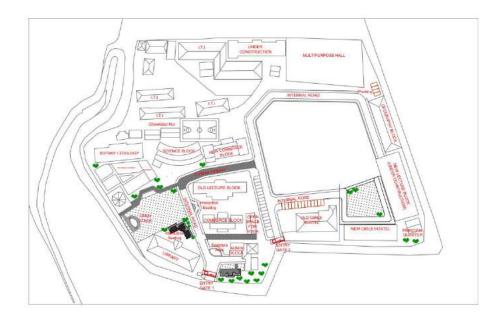

# 2. Campus Layout:

The college has seven academic buildings and one administrative building, a girl hostel, and an open theater,

## 3. Academic Buildings:

The college has seven academic buildings which include:

a. <u>Old Lecture Blocks</u> - The Old lecture block has four classes each with the seating capacity of 50 students. Each class room has audio visual aids (projectors).

b. Old Commerce Block - The old commerce block has Department of commerce with its one lecture hall and computer lab. It also has Department of Psychology with its lecture hall, and Department of Geology with its own lecture hall and a museum.

c. <u>Science Block A</u>- The science block has four departments that is Department of Zoology, Botany, Physics and Chemistry. Each departments have its own well-equipped laboratories and head of the department rooms.

d. <u>Science Block B</u>- The second science block has two departments that is department of Biotechnology and Department of Biochemistry with labs and classes.

e. <u>New Lecture Blocks</u>- The new lecture block has 10 lecture halls with least 54 seating capacities along with Mathematics and Sociology departments.

f. <u>Department of Geography</u>- The college have separate department of Geography with its Laboratory and class rooms.

**Room Number 09 Lecture Block** 

**Room Number 08 Lecture Block** 

4. <u>Library:</u> The college has Abdul Kalam Library with a collection of approx. 3000 books, the library has two reading rooms. The library is fully automated.